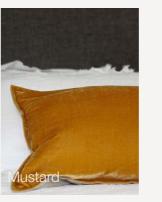

#### Lumbars

40 x 60cm, Silk Velvet, Natural Linen Back Stitched Square Edge, Invisible Zip Closure Feather Fill Included Made in Vietnam

A beautiful 40 x 60cm silk velvet and natural linen lumbar cushion with a square edge detail, invisible zip closure and feather insert. Match the Lux and Tempt silk velvet and linen throws. Can be used as decorative cushions on the bed or in the lounge area.

A beautiful 50cm square silk velvet and natural linen cushion cover with a square edge detail and invisible zip closure. Match the Lux and Tempt silk velvet and linen throws. Can be used as decorative cushions on the bed or in the lounge area.