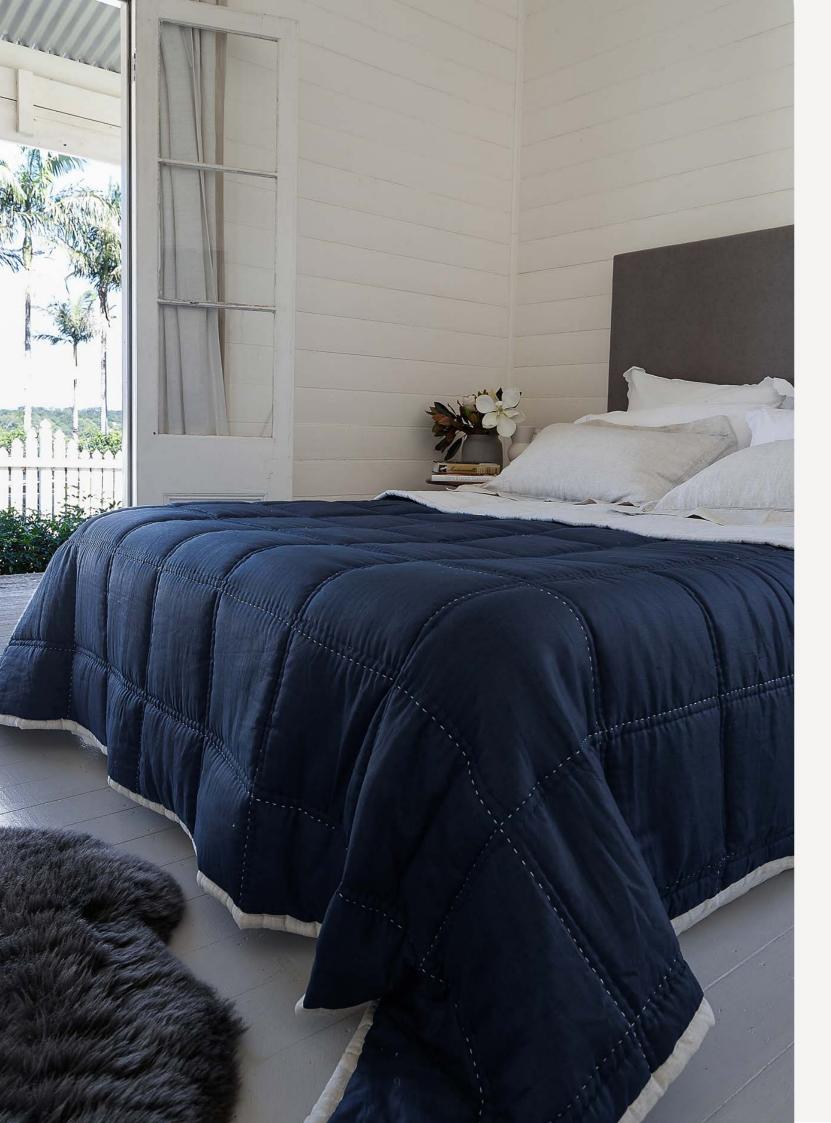

# Capri

Natural Linen Navy & Natural Linen Queen 240 x 240cm King 260 x 260cm Reversible Made in Vietnam

A refined, lightweight, reversible, padded quilt in navy and natural linen. Features double rows of traditional, hand done topstitching in navy and natural which form an overall 25cm square pattern.

A sophisticated, modern, robust design that will complement a traditional or contemporary interior.