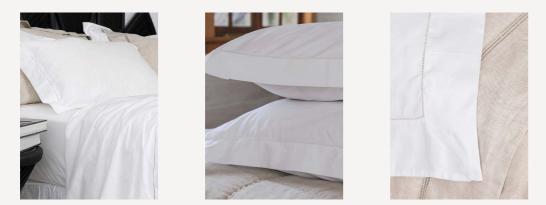

#### Italian 250TC cotton.

One sheet size to accommodate a QS and KS bed 275 x 270. Queen fitted, king fitted, queen duvet cover 210x210 and king duvet cover 245x210. Flat sheet is sold with one pair of matching pillowcases. Duvet sets are sold with one pair matching pillowcases. Separate pillowcases available

Made from beautiful Italian 250TC cotton with a machine edge embroidered scallop. One sheet size to accommodate a QS and KS bed 275 x 270. Queen fitted, king fitted, queen duvet cover 210x210 and king duvet cover 245x210.

> Flat sheet is sold with one pair of matching pillowcases. Duvet sets are sold with one pair matching pillowcases. Separate pillowcases available