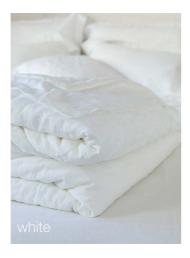

# Marcella

White Machine Stitching Thin Cotton Padding Pillowcases 50 x 70cm Queen 240 x 250cm King 260 x 260cm Reversible Made in India

A timeless, sophisticated, lightly padded, machine embossed quilt or bedcover in pure white cotton. Features a beautiful, intricate, Indian style, Iily leaf pattern with a 36cm wide plain ribbed border. Designed to dress the bed and layer over sheets in Summer or a duvet in Winter for an extra touch of warmth and elegance. Often used by Interior Designers and boutique accomodation as it provides a great base for added colour.

Matching, 50 x 70cm, lightly padded, Sold in pairs.