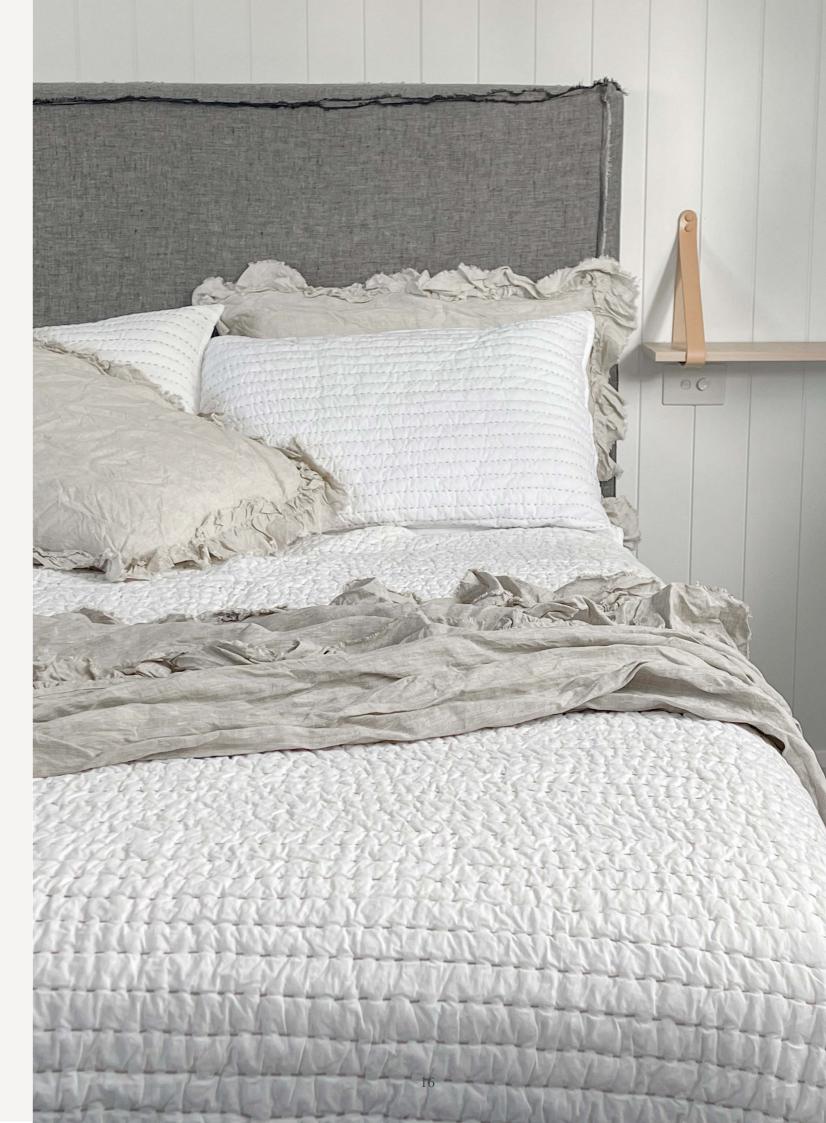

#### Bask

Natural or White Queen / King 240 x 260cm Super King 260 x 260cm Reversible Made in Vietnam

An elegant lightweight, reversible, lightly padded linen quilt or bedcover with a linen backing. Features traditional hand done, checked topstitching that creates a delicate square pattern made from individual stitches. Plus a beautiful three row hemstitched, 16cm wide, double linen border, which frames the quilt. A classic sophisticated design that will add a refined, relaxed touch to a traditional or contemporary interior.

Matching 50 x 70cm hemstitched linen pillowcases are available separately. Sold in pairs.