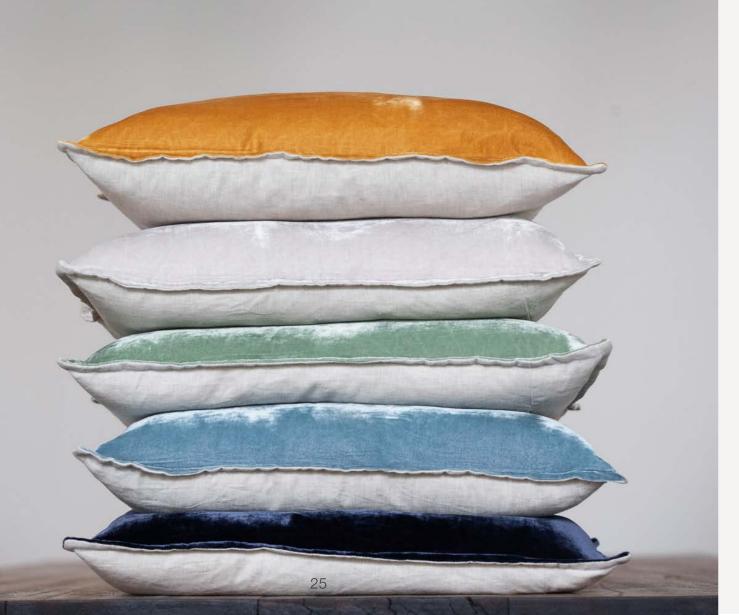

#### Lumbars

40 x 60cm, Silk Velvet, Natural Linen Back Stitched Square Edge, Invisible Zip Closure Feather Fill Included Made in Vietnam

A beautiful 40 x 60cm silk velvet and natural linen lumbar cushion with a square edge detail, invisible zip closure and feather insert. Match the Lux and Tempt silk velvet and linen throws. Can be used as decorative cushions on the bed or in the lounge area.

A beautiful 50cm square silk velvet and natural linen cushion cover with a square edge detail and invisible zip closure. Match the Lux and Tempt silk velvet and linen throws. Can be used as decorative cushions on the bed or in the lounge area.