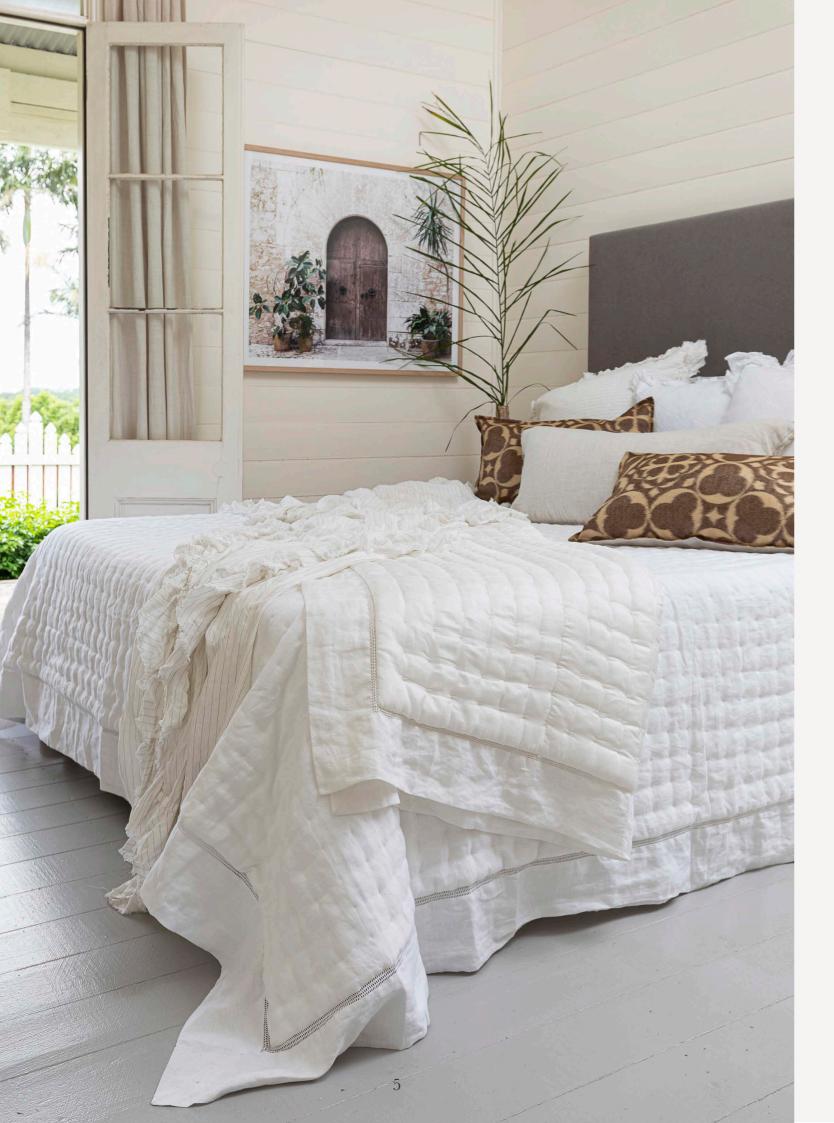

# Marcella

White Machine Stitching Thin Cotton Padding Pillowcases 50 x 70cm Queen 240 x 250cm King 260 x 260cm Reversible Made in India

A timeless, sophisticated, lightly padded, machine embossed quilt or bedcover in pure white cotton. Features a beautiful, intricate, Indian style, Iily leaf pattern with a 36cm wide plain ribbed border. Designed to dress the bed and layer over sheets in Summer or a duvet in Winter for an extra touch of warmth and elegance. Often used by Interior Designers and boutique accomodation as it provides a great base for added colour.