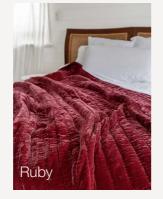

#### Allure

Ruby

Natural Linen Backing Queen / King 240 X 260cm Reversible Made in Vietnam

A luxurious lightweight, reversible, padded quilt or bedcover in gorgeous silk velvet and natural linen. Features traditional hand done, checked topstitching that matches the silk velvet and creates delicate rows of individual contrast stitches, visible on the natural linen.

An opulent design that is beautiful to touch and will add a rich, warm, sensual feeling to a traditional or contemporary interior.

Matching 40 x 60cm silk velvet and natural linen lumbar cushion covers are available separately.