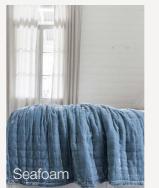

## Luxe

Natural Linen Back Matching Topstitching 130 x 240cm Reversible Made in Vietnam

Seafoam

A luxurious, lightweight, reversible, thinly padded throw or bed runner in gorgeous dark navy silk velvet and natural linen. Features intricate, traditional, hand done topstitching that matches the silk velvet and creates a lovely pattern made from individual ruby red stitches, visible on the natural linen.