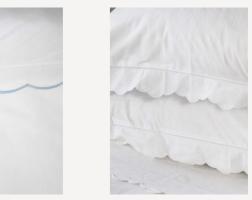

## Scalloped Edge

Made from beautiful Italian 250TC cotton with a machine edge embroidered scallop. One sheet size to accommodate a QS and KS bed 275 x 270. Queen fitted, king fitted, queen duvet cover 210x210 and king duvet cover 245x210.

> Flat sheet is sold with one pair of matching pillowcases. Duvet sets are sold with one pair matching pillowcases. Separate pillowcases available