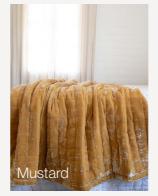

#### Bask

Natural or White Queen / King 240 x 260cm Super King 260 x 260cm Reversible Made in Vietnam

An elegant lightweight, reversible, lightly padded linen quilt or bedcover with a linen backing. Features traditional hand done, checked topstitching that creates a delicate square pattern made from individual stitches. Plus a beautiful three row hemstitched, 16cm wide, double linen border, which frames the quilt. A classic sophisticated design that will add a refined, relaxed touch to a traditional or contemporary interior.

Matching 50 x 70cm hemstitched linen pillowcases are available separately. Sold in pairs.