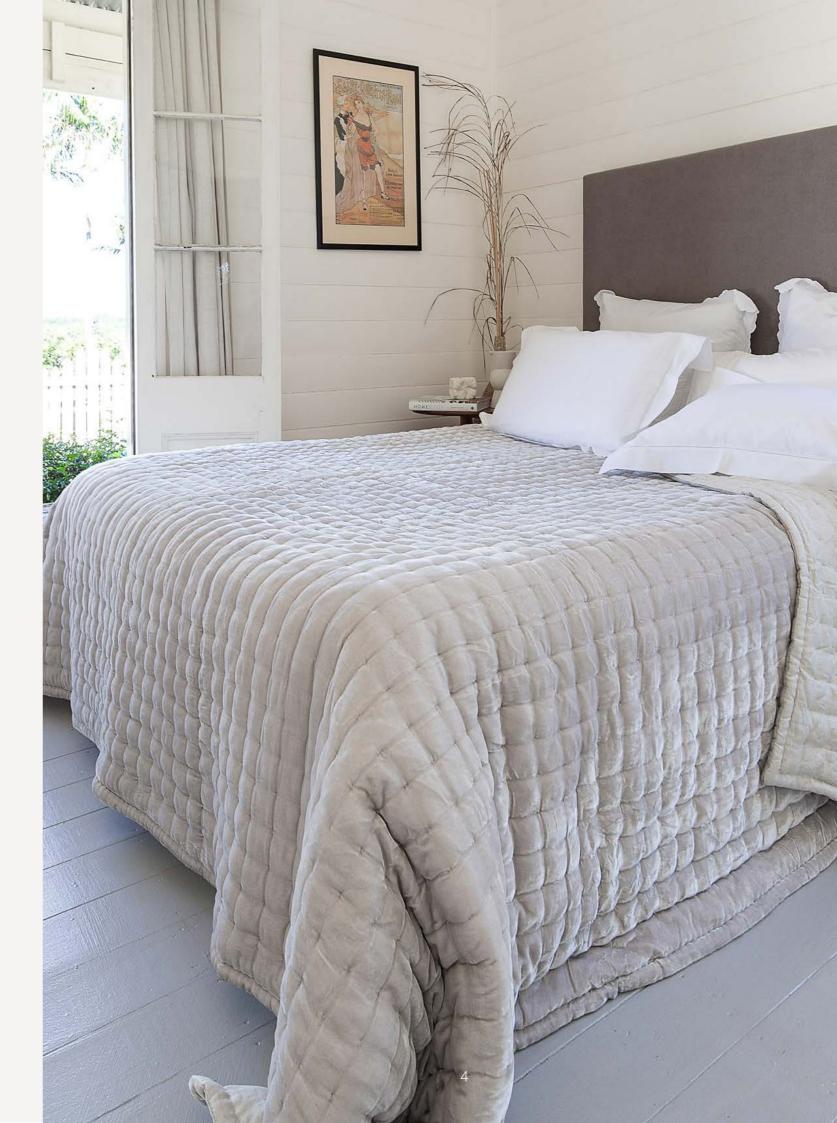

#### Bask

Natural or White Queen / King 240 x 260cm Super King 260 x 260cm Reversible Made in Vietnam

An elegant lightweight, reversible, lightly padded linen quilt or bedcover with a linen backing. Features traditional hand done, checked topstitching that creates a delicate square pattern made from individual stitches. Plus a beautiful three row hemstitched, 16cm wide, double linen border, which frames the quilt. A classic sophisticated design that will add a refined, relaxed touch to a traditional or contemporary interior.

Matching 50 x 70cm hemstitched linen pillowcases are available separately. Sold in pairs.