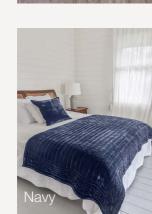

# Capri

Natural Linen Navy & Natural Linen Queen 240 x 240cm King 260 x 260cm Reversible Made in Vietnam

A refined, lightweight, reversible, padded quilt in navy and natural linen. Features double rows of traditional, hand done topstitching in navy and natural which form an overall 25cm square pattern.

A sophisticated, modern, robust design that will complement a traditional or contemporary interior.