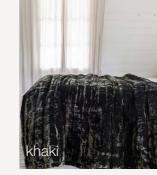

# Marcella

White Machine Stitching Thin Cotton Padding Pillowcases 50 x 70cm Queen 240 x 250cm King 260 x 260cm Reversible Made in India

A timeless, sophisticated, lightly padded, machine embossed quilt or bedcover in pure white cotton. Features a beautiful, intricate, Indian style, Iily leaf pattern with a 36cm wide plain ribbed border. Designed to dress the bed and layer over sheets in Summer or a duvet in Winter for an extra touch of warmth and elegance. Often used by Interior Designers and boutique accomodation as it provides a great base for added colour.