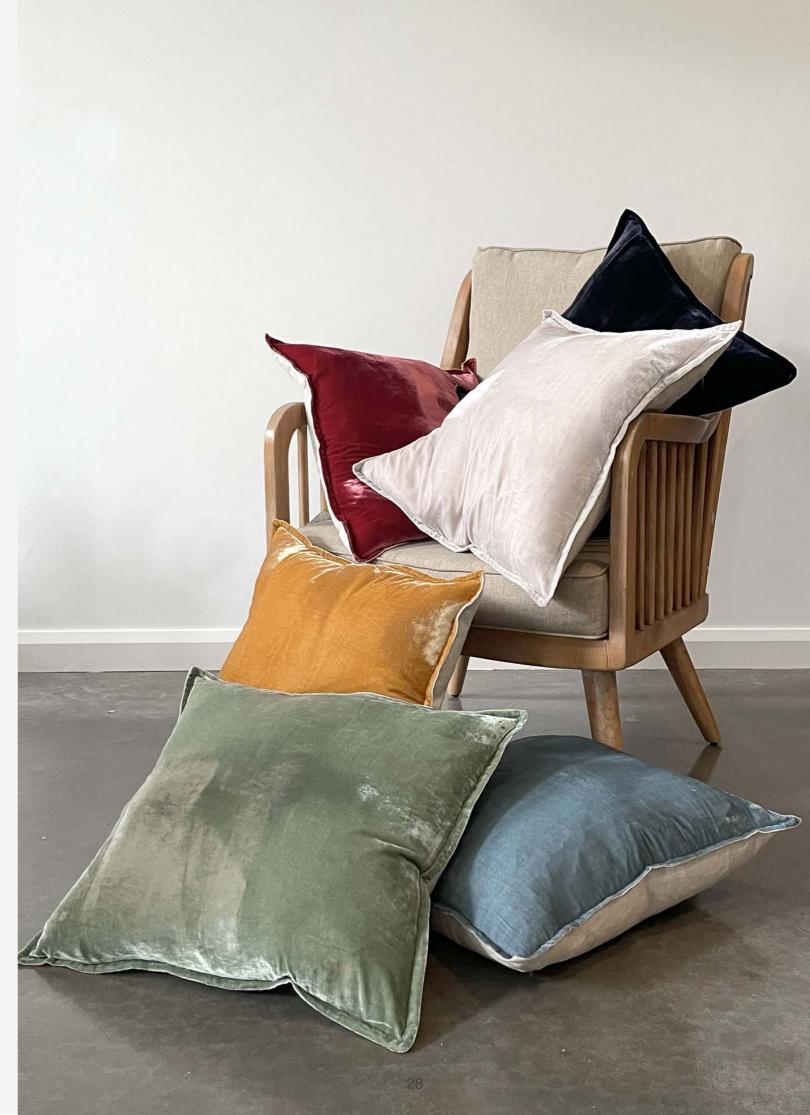

#### Lumbars

40 x 60cm, Silk Velvet, Natural Linen Back Stitched Square Edge, Invisible Zip Closure Feather Fill Included Made in Vietnam

A beautiful 40 x 60cm silk velvet and natural linen lumbar cushion with a square edge detail, invisible zip closure and feather insert. Match the Lux and Tempt silk velvet and linen throws. Can be used as decorative cushions on the bed or in the lounge area.

A beautiful 50cm square silk velvet and natural linen cushion cover with a square edge detail and invisible zip closure. Match the Lux and Tempt silk velvet and linen throws. Can be used as decorative cushions on the bed or in the lounge area.