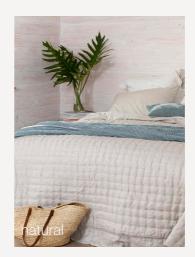

#### Bask

Natural or White Queen / King 240 x 260cm Super King 260 x 260cm Reversible Made in Vietnam

An elegant lightweight, reversible, lightly padded linen quilt or bedcover with a linen backing. Features traditional hand done, checked topstitching that creates a delicate square pattern made from individual stitches. Plus a beautiful three row hemstitched, 16cm wide, double linen border, which frames the quilt. A classic sophisticated design that will add a refined, relaxed touch to a traditional or contemporary interior.

Matching 50 x 70cm hemstitched linen pillowcases are available separately. Sold in pairs.