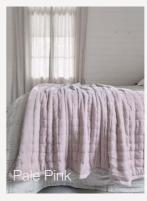

#### Bask

Natural or White Queen / King 240 x 260cm Super King 260 x 260cm Reversible Made in Vietnam

An elegant lightweight, reversible, lightly padded linen quilt or bedcover with a linen backing. Features traditional hand done, checked topstitching that creates a delicate square pattern made from individual stitches. Plus a beautiful three row hemstitched, 16cm wide, double linen border, which frames the quilt. A classic sophisticated design that will add a refined, relaxed touch to a traditional or contemporary interior.