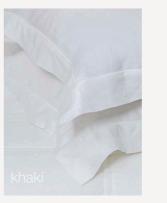

#### Bask

Natural or White Queen / King 240 x 260cm Super King 260 x 260cm Reversible Made in Vietnam

An elegant lightweight, reversible, lightly padded linen quilt or bedcover with a linen backing. Features traditional hand done, checked topstitching that creates a delicate square pattern made from individual stitches. Plus a beautiful three row hemstitched, 16cm wide, double linen border, which frames the quilt. A classic sophisticated design that will add a refined, relaxed touch to a traditional or contemporary interior.

Matching 50 x 70cm hemstitched linen pillowcases are available separately. Sold in pairs.