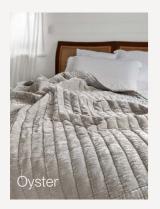

#### Sublime

White or Natural Ivory Silk Backing Queen / King 240 x 260cm Reversible Made in Vietnam

An exquisite lightweight, reversible, lightly padded linen quilt or bedcover with an ivory silk backing. Features traditional hand done, checked topstitching that matches the linen and creates a delicate square pattern made from individual stitches.

Plus a beautiful three row hemstitched, 16cm wide, double linen border, which frames the silk backing. A classic luxurious design that will add a refined, relaxed touch to a traditional or contemporary interior.

Matching 50 x 70cm hemstitched linen pillowcases are available separately. Sold in pairs.