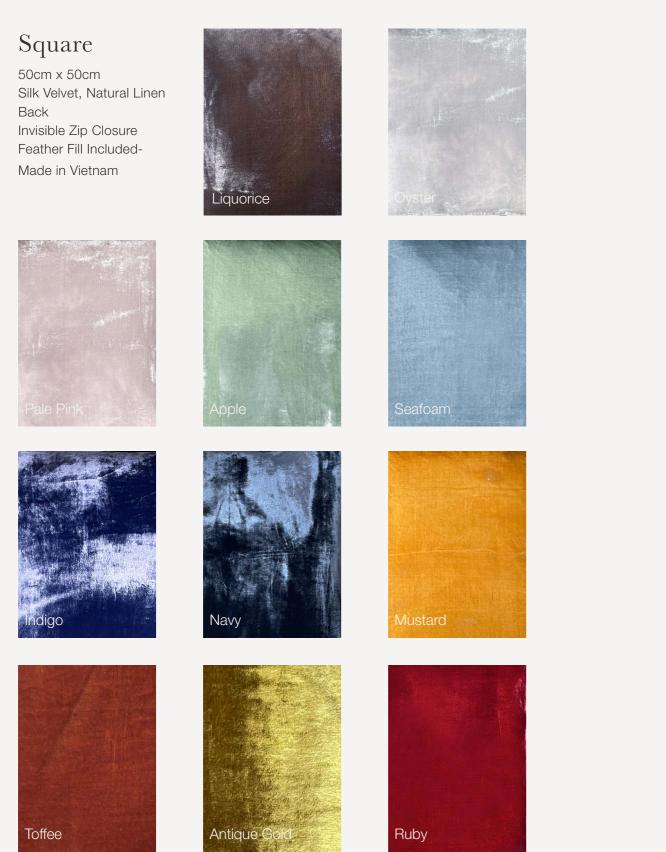

A beautiful 50cm square silk velvet and natural linen cushion cover with a square edge detail and invisible zip closure. Match the Lux and Tempt silk velvet and linen throws. Can be used as decorative cushions on the bed or in the lounge area.