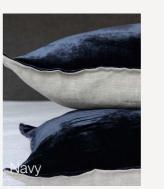

#### Allure

Ruby

Natural Linen Backing Queen / King 240 X 260cm Reversible Made in Vietnam

A luxurious lightweight, reversible, padded quilt or bedcover in gorgeous silk velvet and natural linen. Features traditional hand done, checked topstitching that matches the silk velvet and creates delicate rows of individual contrast stitches, visible on the natural linen.

An opulent design that is beautiful to touch and will add a rich, warm, sensual feeling to a traditional or contemporary interior.

Matching 40 x 60cm silk velvet and natural linen lumbar cushion covers are available separately.