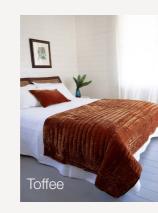

## Tempt Silk Velvet

Natural Linen Back Matching coloured Topstitching 130 x 240cm Reversible Made in Vietnam

A stunning, lightweight, reversible, padded throw in gorgeous toffee coloured silk velvet and natural linen. Features traditional, hand done, checked topstitching that matches the silk velvet and creates delicate rows of individual matching stitches, visible on the natural linen.

An opulent design that is beautiful to touch and will add a rich, warm, sensual highlight to the bedroom or lounge area.

Matching 40 x 60cm silk velvet and natural linen lumbar cushion covers are available separately.