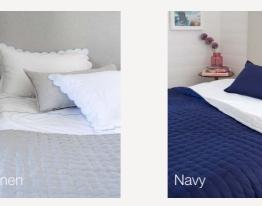

# Capri

Natural Linen Navy & Natural Linen Queen 240 x 240cm King 260 x 260cm Reversible Made in Vietnam

A refined, lightweight, reversible, padded quilt in navy and natural linen. Features double rows of traditional, hand done topstitching in navy and natural which form an overall 25cm square pattern.

A sophisticated, modern, robust design that will complement a traditional or contemporary interior.