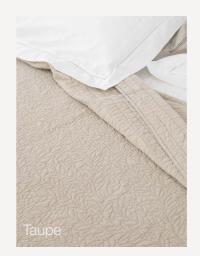

# Puff

Tawny Natural, Eggshell White Stone Taupe 100% Linen KB/QB 240x225

pillowcases: STD (pair)