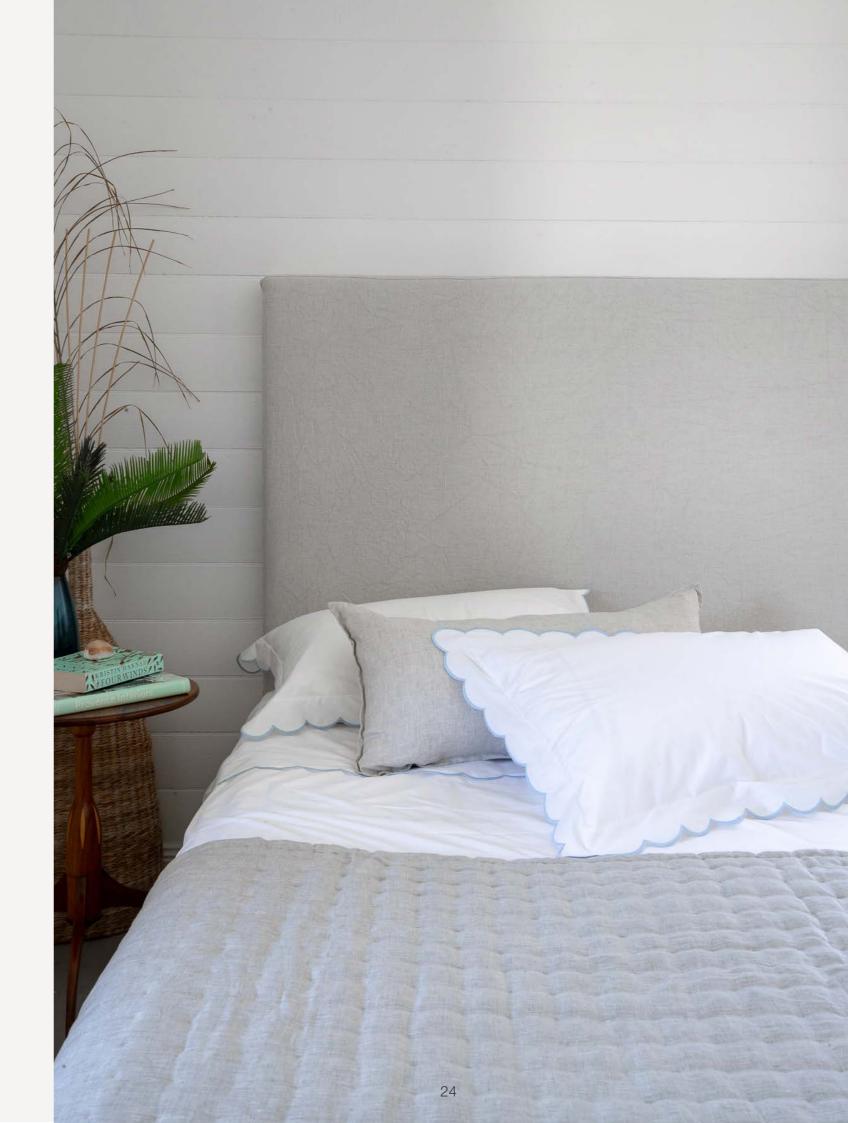

#### Bask

Natural or White Queen / King 240 x 260cm Super King 260 x 260cm Reversible Made in Vietnam

An elegant lightweight, reversible, lightly padded linen quilt or bedcover with a linen backing. Features traditional hand done, checked topstitching that creates a delicate square pattern made from individual stitches. Plus a beautiful three row hemstitched, 16cm wide, double linen border, which frames the quilt. A classic sophisticated design that will add a refined, relaxed touch to a traditional or contemporary interior.

Matching 50 x 70cm hemstitched linen pillowcases are available separately. Sold in pairs.

#### Bask

2 Colours Linen Pillowcases 50 x 70cm Euro Covers 60 x 60cm Sold in pairs

Elegant linen pillowcases and euro covers with a beautiful three row hemstitched, 8cm wide, double linen border and slip closure.