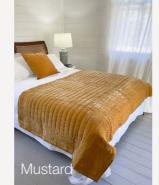

# Puff

Tawny Natural, Eggshell White Stone Taupe 100% Linen KB/QB 240x225

pillowcases: STD (pair)