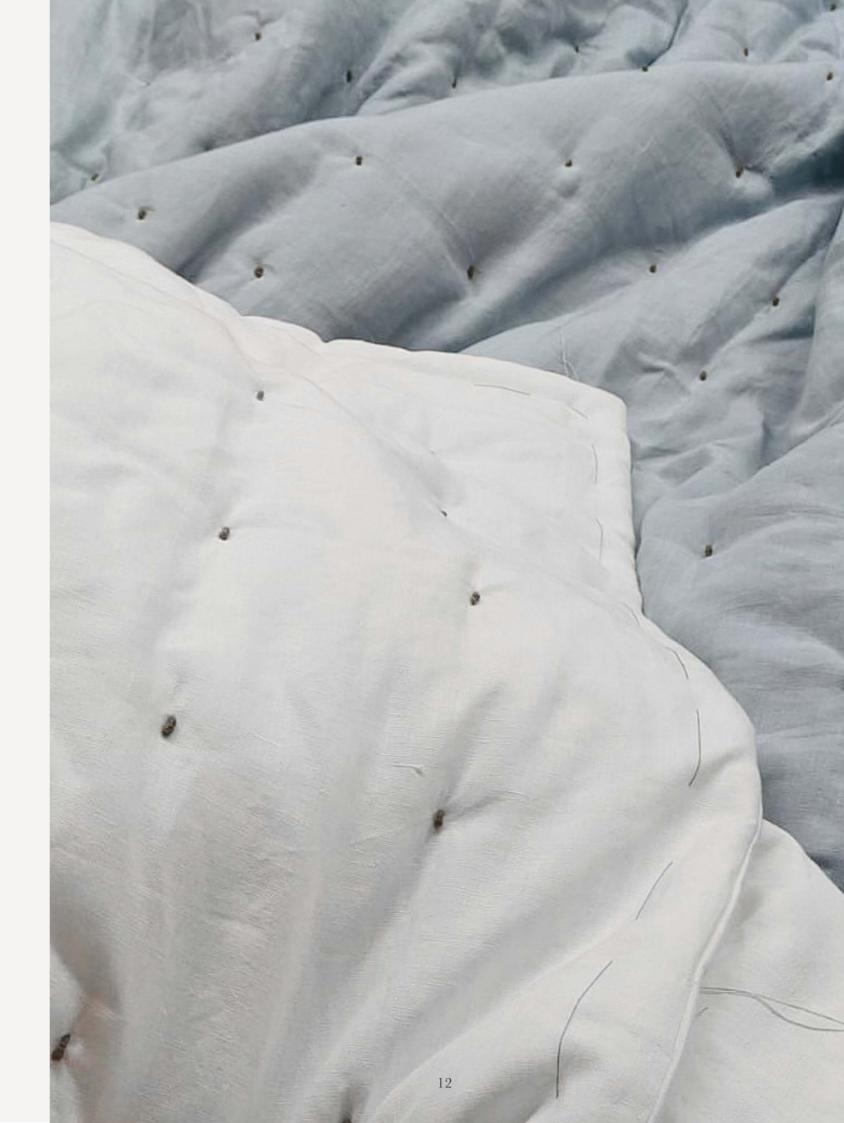

#### Bask

Natural or White Queen / King 240 x 260cm Super King 260 x 260cm Reversible Made in Vietnam

An elegant lightweight, reversible, lightly padded linen quilt or bedcover with a linen backing. Features traditional hand done, checked topstitching that creates a delicate square pattern made from individual stitches. Plus a beautiful three row hemstitched, 16cm wide, double linen border, which frames the quilt. A classic sophisticated design that will add a refined, relaxed touch to a traditional or contemporary interior.

Matching 50 x 70cm hemstitched linen pillowcases are available separately. Sold in pairs.