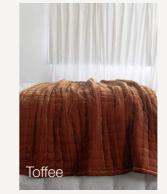

## Tempt Silk Velvet

Natural Linen Back Matching coloured Topstitching 130 x 240cm Reversible Made in Vietnam

A stunning, lightweight, reversible, padded throw in gorgeous toffee coloured silk velvet and natural linen. Features traditional, hand done, checked topstitching that matches the silk velvet and creates delicate rows of individual matching stitches, visible on the natural linen.

An opulent design that is beautiful to touch and will add a rich, warm, sensual highlight to the bedroom or lounge area.

Matching 40 x 60cm silk velvet and natural linen lumbar cushion covers are available separately.