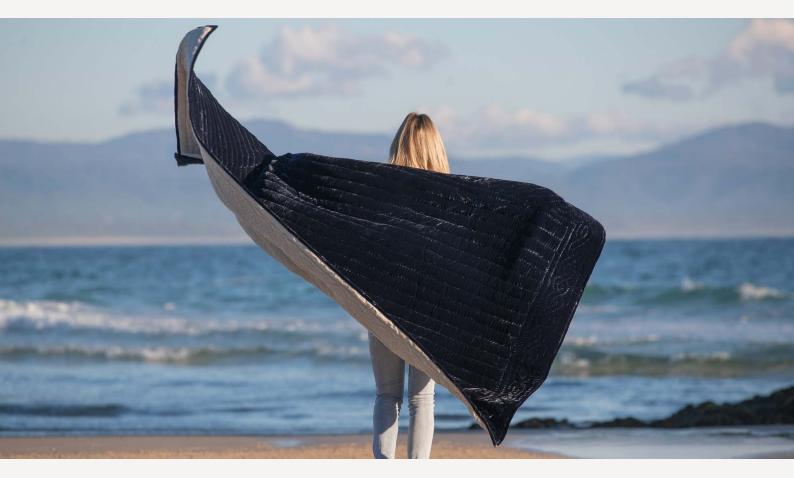

## Tempt Silk Velvet

Natural Linen Back Matching coloured Topstitching 130 x 240cm Reversible Made in Vietnam

A stunning, lightweight, reversible, padded throw in gorgeous toffee coloured silk velvet and natural linen. Features traditional, hand done, checked topstitching that matches the silk velvet and creates delicate rows of individual matching stitches, visible on the natural linen.

An opulent design that is beautiful to touch and will add a rich, warm, sensual highlight to the bedroom or lounge area.

Matching 40 x 60cm silk velvet and natural linen lumbar cushion covers are available separately.

## Luxe

Natural Linen Back Matching Topstitching 130 x 240cm Reversible Made in Vietnam

Seafoam

A luxurious, lightweight, reversible, thinly padded throw or bed runner in gorgeous dark navy silk velvet and natural linen. Features intricate, traditional, hand done topstitching that matches the silk velvet and creates a lovely pattern made from individual ruby red stitches, visible on the natural linen.