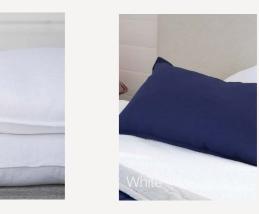

# Deluxe Sheeting

White White Satin Cotton, 300TC Pillowcases 50 x 70cm, Sold in pairs Queen / King Flat Sheet 260 x 280 cm Queen Fitted Sheet 152 x 203 x 40cm King Fitted Sheet 184 x 204 x 40cm

Beautiful quality, Italian satin cotton flat sheets with a finely woven silky smooth finish and a beautiful 8cm wide hemstitched decorative flange border. The sheets are a generous size that will fit a Queen or King bed.

The hemstitched flat sheet comes in a set with a pair of matching pillowcases with a 6cm wide decorative, hemstitched flange border and slip closure. Plain Queen or King size fitted sheets are sold separately. Extra hemstitched pillowcases can also be purchased separately in pairs.