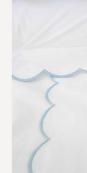

## Scalloped Edge

Made from beautiful Italian 250TC cotton with a machine edge embroidered scallop. One sheet size to accommodate a QS and KS bed 275 x 270. Queen fitted, king fitted, queen duvet cover 210x210 and king duvet cover 245x210.