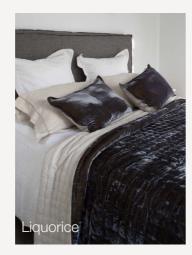

## Luxe

Natural Linen Back Matching Topstitching 130 x 240cm Reversible Made in Vietnam

Seafoam

A luxurious, lightweight, reversible, thinly padded throw or bed runner in gorgeous dark navy silk velvet and natural linen. Features intricate, traditional, hand done topstitching that matches the silk velvet and creates a lovely pattern made from individual ruby red stitches, visible on the natural linen.

An opulent design that is beautiful to touch and will add a rich, warm, sensual highlight to the bedroom or lounge area.

Matching 40 x 60cm silk velvet and natural linen lumbar cushion covers are available separately.