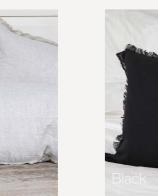

# Square Edge Lumbar

3 Colours Invisible Zip Closure 40 x 80cm Feather Fill Included Made in Vietnam

A stylish, long length, 40 x 80cm, lumbar cushion in linen with a simple sewn square edge detail, invisible zip closure and feather insert. Also available in White linen. Can be used as decorative cushions on the bed or in the lounge area.