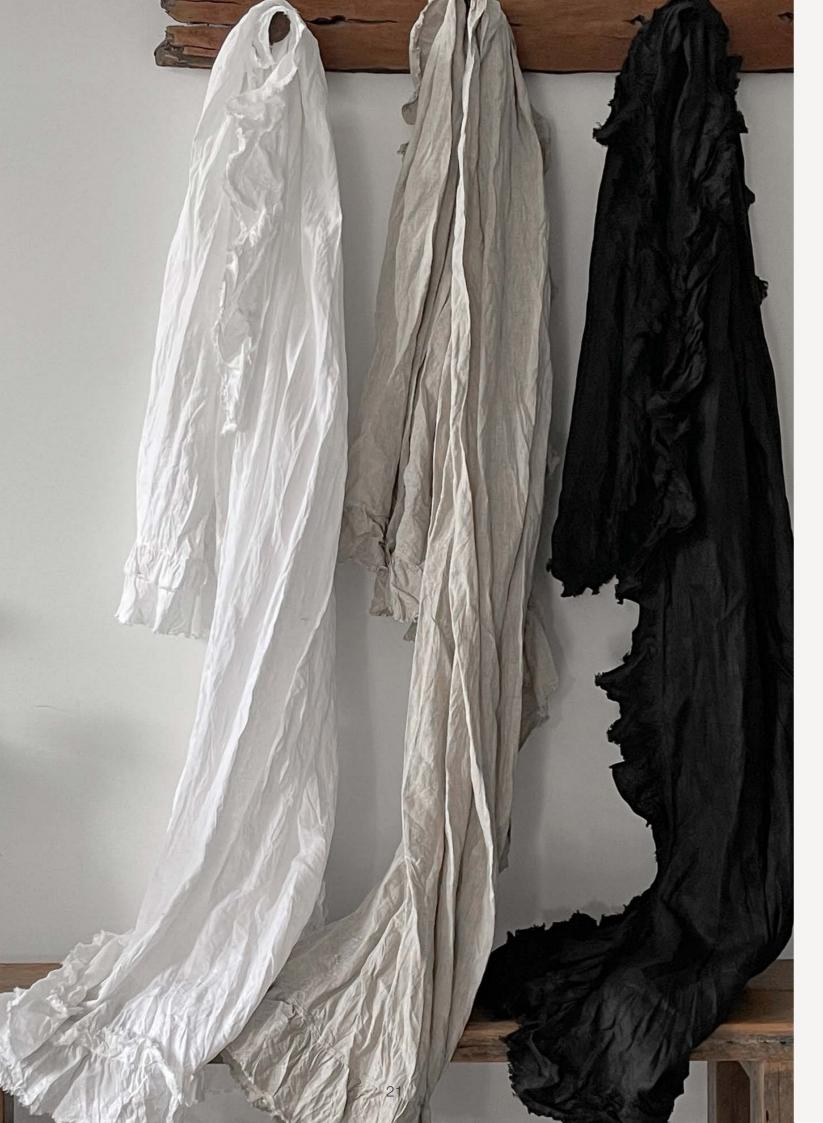

Isle

Black, White, Natural Linen 130cm x 240cm

A romantic shabby chic crushed linen or cotton throw with a soft, white cotton backing. Features a 10cm wide double frilled border with hand frayed edging. The frill has been cut on the bias, which minimises fraying after washing. A charming whimsical design that will add a relaxed, elegant touch to the bedroom or lounge area.

Matching 50 x 70cm ruffled linen pillowcases and 60 x 60cm euro covers are available separately.Sold in pairs.