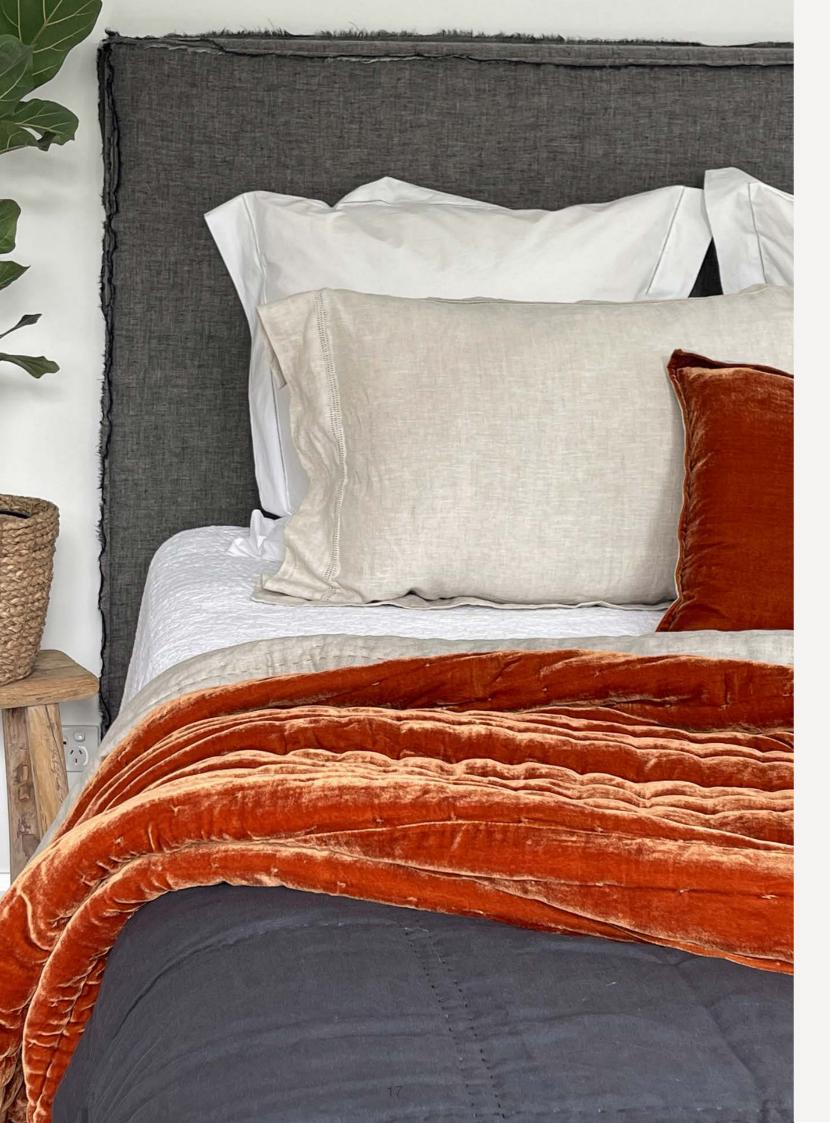

#### Allure

Ruby

Natural Linen Backing Queen / King 240 X 260cm Reversible Made in Vietnam

A luxurious lightweight, reversible, padded quilt or bedcover in gorgeous silk velvet and natural linen. Features traditional hand done, checked topstitching that matches the silk velvet and creates delicate rows of individual contrast stitches, visible on the natural linen.

An opulent design that is beautiful to touch and will add a rich, warm, sensual feeling to a traditional or contemporary interior.

Matching 40 x 60cm silk velvet and natural linen lumbar cushion covers are available separately.