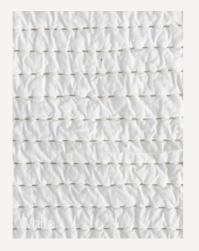

#### Bask

Natural or White Queen / King 240 x 260cm Super King 260 x 260cm Reversible Made in Vietnam

An elegant lightweight, reversible, lightly padded linen quilt or bedcover with a linen backing. Features traditional hand done, checked topstitching that creates a delicate square pattern made from individual stitches. Plus a beautiful three row hemstitched, 16cm wide, double linen border, which frames the quilt. A classic sophisticated design that will add a refined, relaxed touch to a traditional or contemporary interior.

Matching 50 x 70cm hemstitched linen pillowcases are available separately. Sold in pairs.