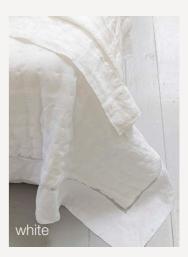

#### Sublime

White or Natural Ivory Silk Backing Queen / King 240 x 260cm Reversible Made in Vietnam

An exquisite lightweight, reversible, lightly padded linen quilt or bedcover with an ivory silk backing. Features traditional hand done, checked topstitching that matches the linen and creates a delicate square pattern made from individual stitches.

Plus a beautiful three row hemstitched, 16cm wide, double linen border, which frames the silk backing. A classic luxurious design that will add a refined, relaxed touch to a traditional or contemporary interior.

Matching 50 x 70cm hemstitched linen pillowcases are available separately. Sold in pairs.