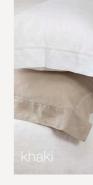

#### Sublime

White or Natural Ivory Silk Backing Queen / King 240 x 260cm Reversible Made in Vietnam

An exquisite lightweight, reversible, lightly padded linen quilt or bedcover with an ivory silk backing. Features traditional hand done, checked topstitching that matches the linen and creates a delicate square pattern made from individual stitches.

Plus a beautiful three row hemstitched, 16cm wide, double linen border, which frames the silk backing. A classic luxurious design that will add a refined, relaxed touch to a traditional or contemporary interior.

Matching 50 x 70cm hemstitched linen pillowcases are available separately. Sold in pairs.