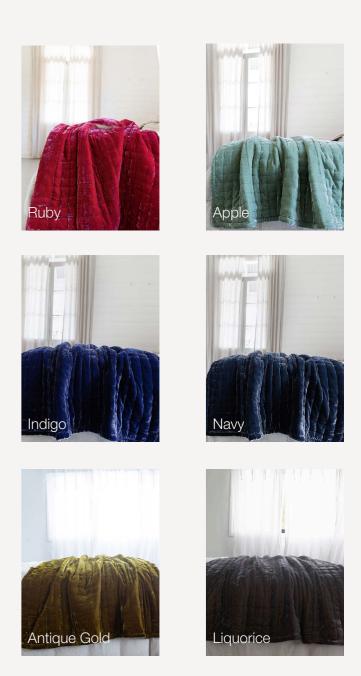

#### Allure

Ruby

Natural Linen Backing Queen / King 240 X 260cm Reversible Made in Vietnam

A luxurious lightweight, reversible, padded quilt or bedcover in gorgeous silk velvet and natural linen. Features traditional hand done, checked topstitching that matches the silk velvet and creates delicate rows of individual contrast stitches, visible on the natural linen.

An opulent design that is beautiful to touch and will add a rich, warm, sensual feeling to a traditional or contemporary interior.

Matching 40 x 60cm silk velvet and natural linen lumbar cushion covers are available separately.

# Capri

Natural Linen Navy & Natural Linen Queen 240 x 240cm King 260 x 260cm Reversible Made in Vietnam

A refined, lightweight, reversible, padded quilt in navy and natural linen. Features double rows of traditional, hand done topstitching in navy and natural which form an overall 25cm square pattern.

A sophisticated, modern, robust design that will complement a traditional or contemporary interior.