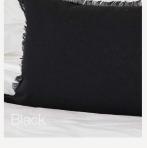

# Square Edge Lumbar

3 Colours Invisible Zip Closure 40 x 80cm Feather Fill Included Made in Vietnam

A stylish, long length, 40 x 80cm, lumbar cushion in linen with a simple sewn square edge detail, invisible zip closure and feather insert. Also available in White linen. Can be used as decorative cushions on the bed or in the lounge area.