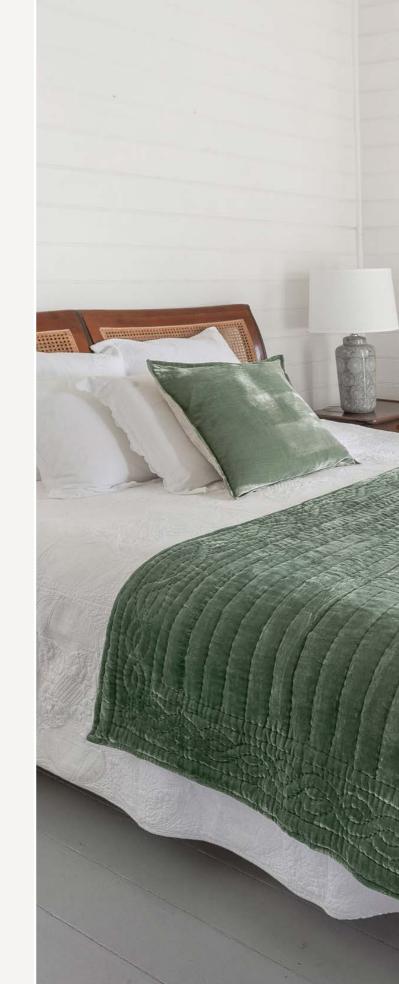

#### Bask

Natural or White Queen / King 240 x 260cm Super King 260 x 260cm Reversible Made in Vietnam

An elegant lightweight, reversible, lightly padded linen quilt or bedcover with a linen backing. Features traditional hand done, checked topstitching that creates a delicate square pattern made from individual stitches. Plus a beautiful three row hemstitched, 16cm wide, double linen border, which frames the quilt. A classic sophisticated design that will add a refined, relaxed touch to a traditional or contemporary interior.

Matching 50 x 70cm hemstitched linen pillowcases are available separately. Sold in pairs.