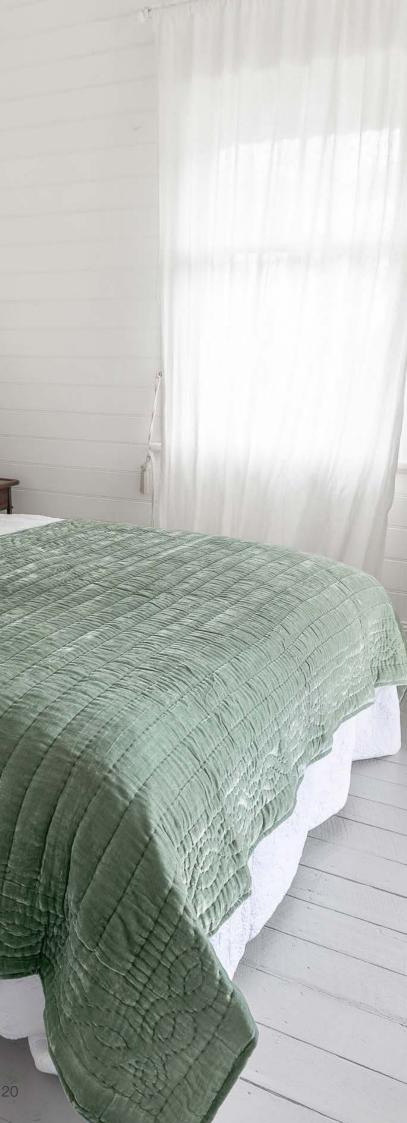

#### Bask

Natural or White Queen / King 240 x 260cm Super King 260 x 260cm Reversible Made in Vietnam

An elegant lightweight, reversible, lightly padded linen quilt or bedcover with a linen backing. Features traditional hand done, checked topstitching that creates a delicate square pattern made from individual stitches. Plus a beautiful three row hemstitched, 16cm wide, double linen border, which frames the quilt. A classic sophisticated design that will add a refined, relaxed touch to a traditional or contemporary interior.