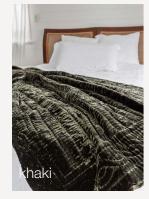

#### Allure

Ruby

Natural Linen Backing Queen / King 240 X 260cm Reversible Made in Vietnam

A luxurious lightweight, reversible, padded quilt or bedcover in gorgeous silk velvet and natural linen. Features traditional hand done, checked topstitching that matches the silk velvet and creates delicate rows of individual contrast stitches, visible on the natural linen.

An opulent design that is beautiful to touch and will add a rich, warm, sensual feeling to a traditional or contemporary interior.

Matching 40 x 60cm silk velvet and natural linen lumbar cushion covers are available separately.