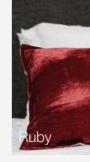

#### Allure

Ruby

Natural Linen Backing Queen / King 240 X 260cm Reversible Made in Vietnam

A luxurious lightweight, reversible, padded quilt or bedcover in gorgeous silk velvet and natural linen. Features traditional hand done, checked topstitching that matches the silk velvet and creates delicate rows of individual contrast stitches, visible on the natural linen.

An opulent design that is beautiful to touch and will add a rich, warm, sensual feeling to a traditional or contemporary interior.

Matching 40 x 60cm silk velvet and natural linen lumbar cushion covers are available separately.