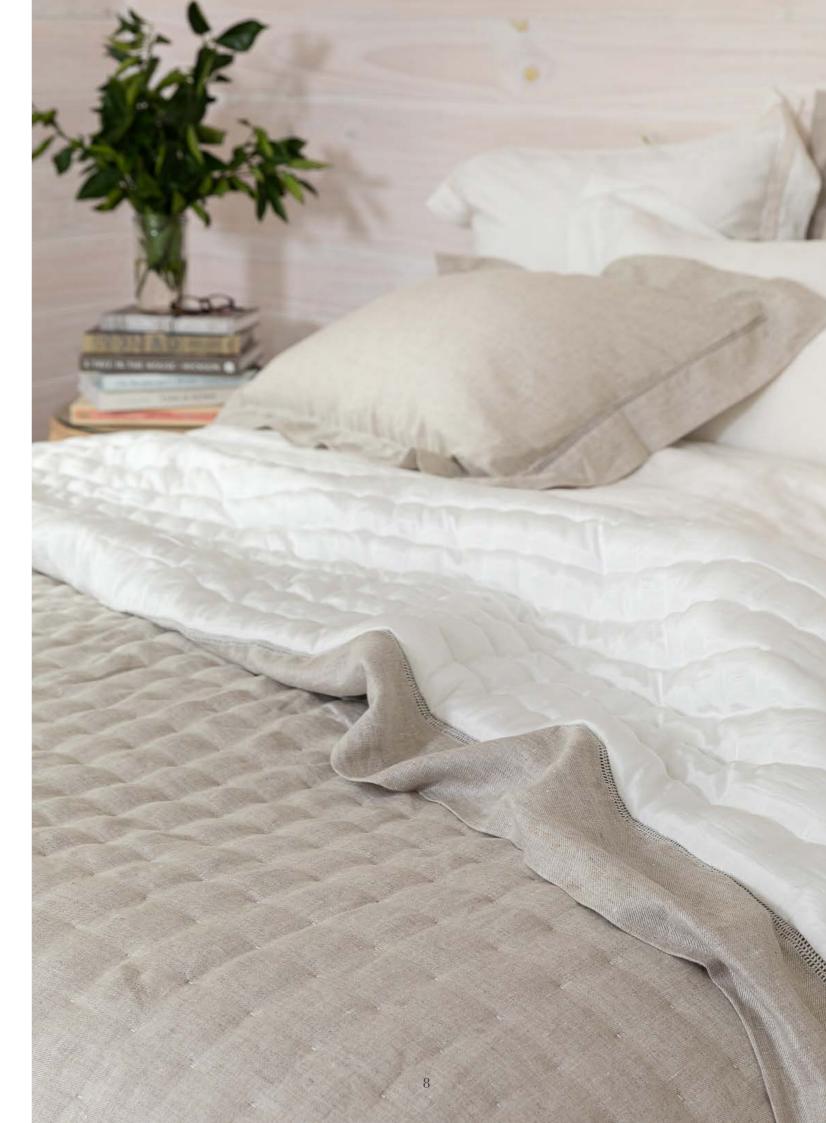

#### Bask

Natural or White Queen / King 240 x 260cm Super King 260 x 260cm Reversible Made in Vietnam

An elegant lightweight, reversible, lightly padded linen quilt or bedcover with a linen backing. Features traditional hand done, checked topstitching that creates a delicate square pattern made from individual stitches. Plus a beautiful three row hemstitched, 16cm wide, double linen border, which frames the quilt. A classic sophisticated design that will add a refined, relaxed touch to a traditional or contemporary interior.

Matching 50 x 70cm hemstitched linen pillowcases are available separately. Sold in pairs.