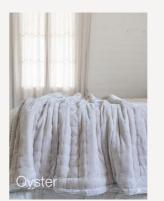

#### Bask

Natural or White Queen / King 240 x 260cm Super King 260 x 260cm Reversible Made in Vietnam

An elegant lightweight, reversible, lightly padded linen quilt or bedcover with a linen backing. Features traditional hand done, checked topstitching that creates a delicate square pattern made from individual stitches. Plus a beautiful three row hemstitched, 16cm wide, double linen border, which frames the quilt. A classic sophisticated design that will add a refined, relaxed touch to a traditional or contemporary interior.