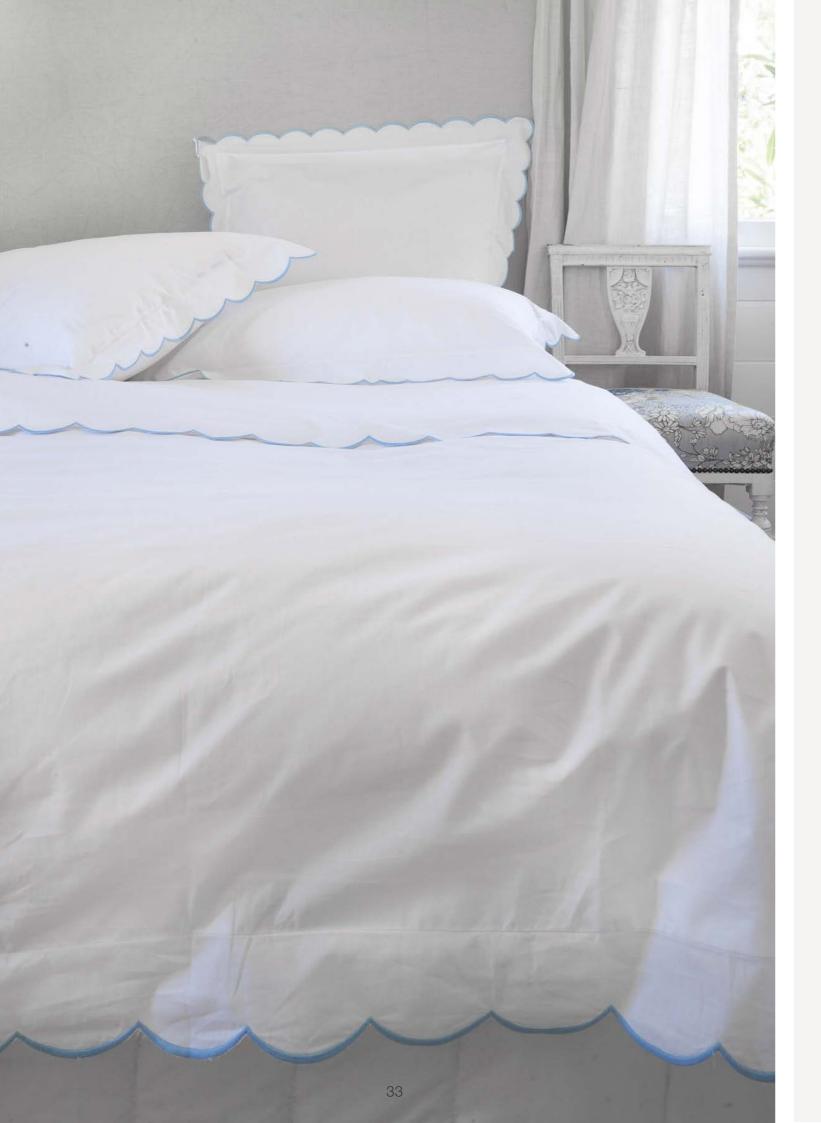

#### Italian 250TC cotton.

One sheet size to accommodate a QS and KS bed 275 x 270. Queen fitted, king fitted, queen duvet cover 210x210 and king duvet cover 245x210. Flat sheet is sold with one pair of matching pillowcases. Duvet sets are sold with one pair matching pillowcases. Separate pillowcases available

Made from beautiful Italian 250TC cotton with a machine edge embroidered scallop. One sheet size to accommodate a QS and KS bed 275 x 270. Queen fitted, king fitted, queen duvet cover 210x210 and king duvet cover 245x210.

> Flat sheet is sold with one pair of matching pillowcases. Duvet sets are sold with one pair matching pillowcases. Separate pillowcases available