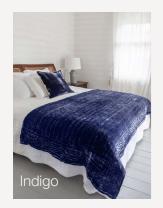

# Capri

Natural Linen Navy & Natural Linen Queen 240 x 240cm King 260 x 260cm Reversible Made in Vietnam

A refined, lightweight, reversible, padded quilt in navy and natural linen. Features double rows of traditional, hand done topstitching in navy and natural which form an overall 25cm square pattern.

A sophisticated, modern, robust design that will complement a traditional or contemporary interior.