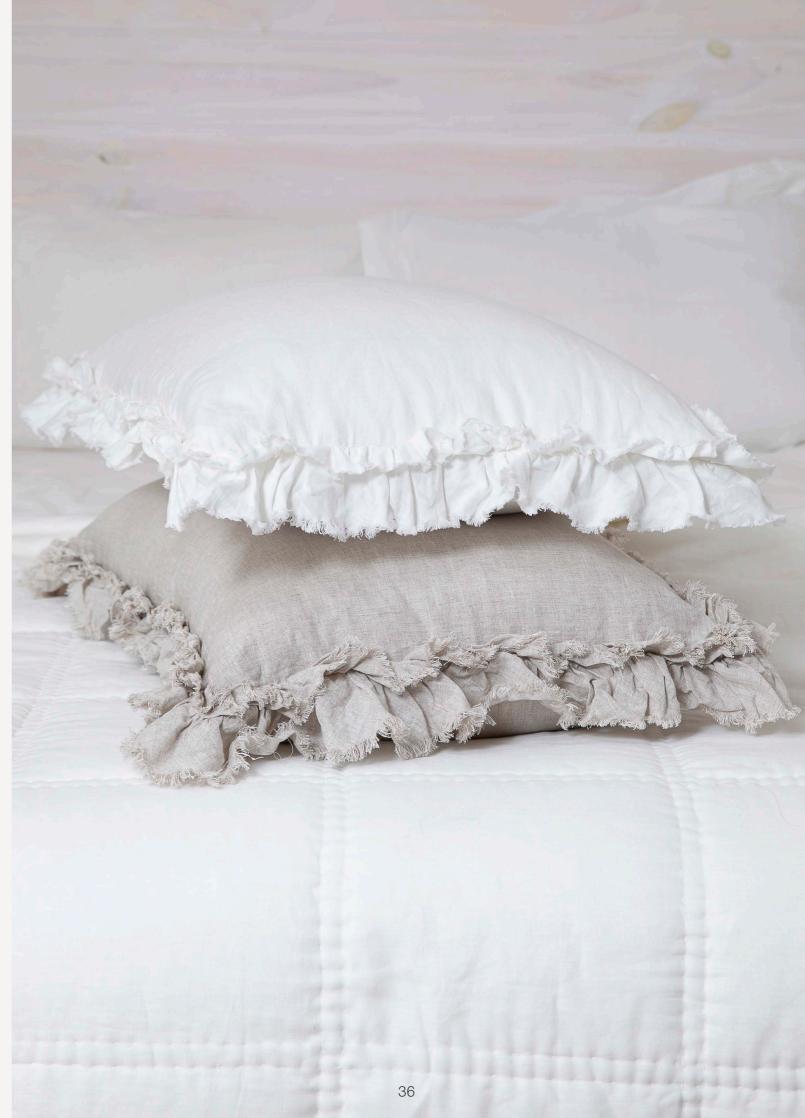

Isle

Black, White, Natural Linen 130cm x 240cm

A romantic shabby chic crushed linen or cotton throw with a soft, white cotton backing. Features a 10cm wide double frilled border with hand frayed edging. The frill has been cut on the bias, which minimises fraying after washing. A charming whimsical design that will add a relaxed, elegant touch to the bedroom or lounge area.

Matching 50 x 70cm ruffled linen pillowcases and 60 x 60cm euro covers are available separately.Sold in pairs.