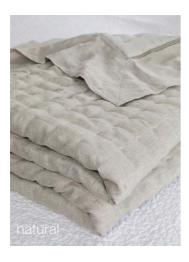

#### Bask

Natural or White Queen / King 240 x 260cm Super King 260 x 260cm Reversible Made in Vietnam

An elegant lightweight, reversible, lightly padded linen quilt or bedcover with a linen backing. Features traditional hand done, checked topstitching that creates a delicate square pattern made from individual stitches. Plus a beautiful three row hemstitched, 16cm wide, double linen border, which frames the quilt. A classic sophisticated design that will add a refined, relaxed touch to a traditional or contemporary interior.

Matching 50 x 70cm hemstitched linen pillowcases are available separately. Sold in pairs.