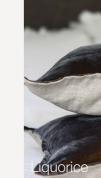

#### Allure

Ruby

Natural Linen Backing Queen / King 240 X 260cm Reversible Made in Vietnam

A luxurious lightweight, reversible, padded quilt or bedcover in gorgeous silk velvet and natural linen. Features traditional hand done, checked topstitching that matches the silk velvet and creates delicate rows of individual contrast stitches, visible on the natural linen.

An opulent design that is beautiful to touch and will add a rich, warm, sensual feeling to a traditional or contemporary interior.

Matching 40 x 60cm silk velvet and natural linen lumbar cushion covers are available separately.