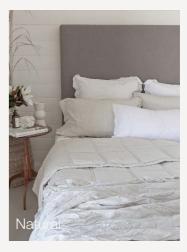

#### Bask

Natural or White Queen / King 240 x 260cm Super King 260 x 260cm Reversible Made in Vietnam

An elegant lightweight, reversible, lightly padded linen quilt or bedcover with a linen backing. Features traditional hand done, checked topstitching that creates a delicate square pattern made from individual stitches. Plus a beautiful three row hemstitched, 16cm wide, double linen border, which frames the quilt. A classic sophisticated design that will add a refined, relaxed touch to a traditional or contemporary interior.

Matching 50 x 70cm hemstitched linen pillowcases are available separately. Sold in pairs.