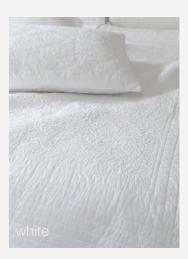

#### Bask

Natural or White Queen / King 240 x 260cm Super King 260 x 260cm Reversible Made in Vietnam

An elegant lightweight, reversible, lightly padded linen quilt or bedcover with a linen backing. Features traditional hand done, checked topstitching that creates a delicate square pattern made from individual stitches. Plus a beautiful three row hemstitched, 16cm wide, double linen border, which frames the quilt. A classic sophisticated design that will add a refined, relaxed touch to a traditional or contemporary interior.

Matching 50 x 70cm hemstitched linen pillowcases are available separately. Sold in pairs.