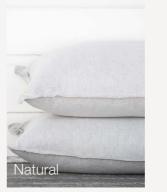

#### Bask

2 Colours Linen Pillowcases 50 x 70cm Euro Covers 60 x 60cm Sold in pairs

Elegant linen pillowcases and euro covers with a beautiful three row hemstitched, 8cm wide, double linen border and slip closure.