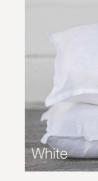

#### Bask

2 Colours Linen Pillowcases 50 x 70cm Euro Covers 60 x 60cm Sold in pairs

Elegant linen pillowcases and euro covers with a beautiful three row hemstitched, 8cm wide, double linen border and slip closure.