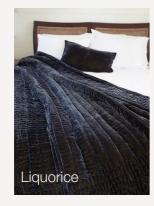

#### Allure

Ruby

Natural Linen Backing Queen / King 240 X 260cm Reversible Made in Vietnam

A luxurious lightweight, reversible, padded quilt or bedcover in gorgeous silk velvet and natural linen. Features traditional hand done, checked topstitching that matches the silk velvet and creates delicate rows of individual contrast stitches, visible on the natural linen.

An opulent design that is beautiful to touch and will add a rich, warm, sensual feeling to a traditional or contemporary interior.

Matching 40 x 60cm silk velvet and natural linen lumbar cushion covers are available separately.