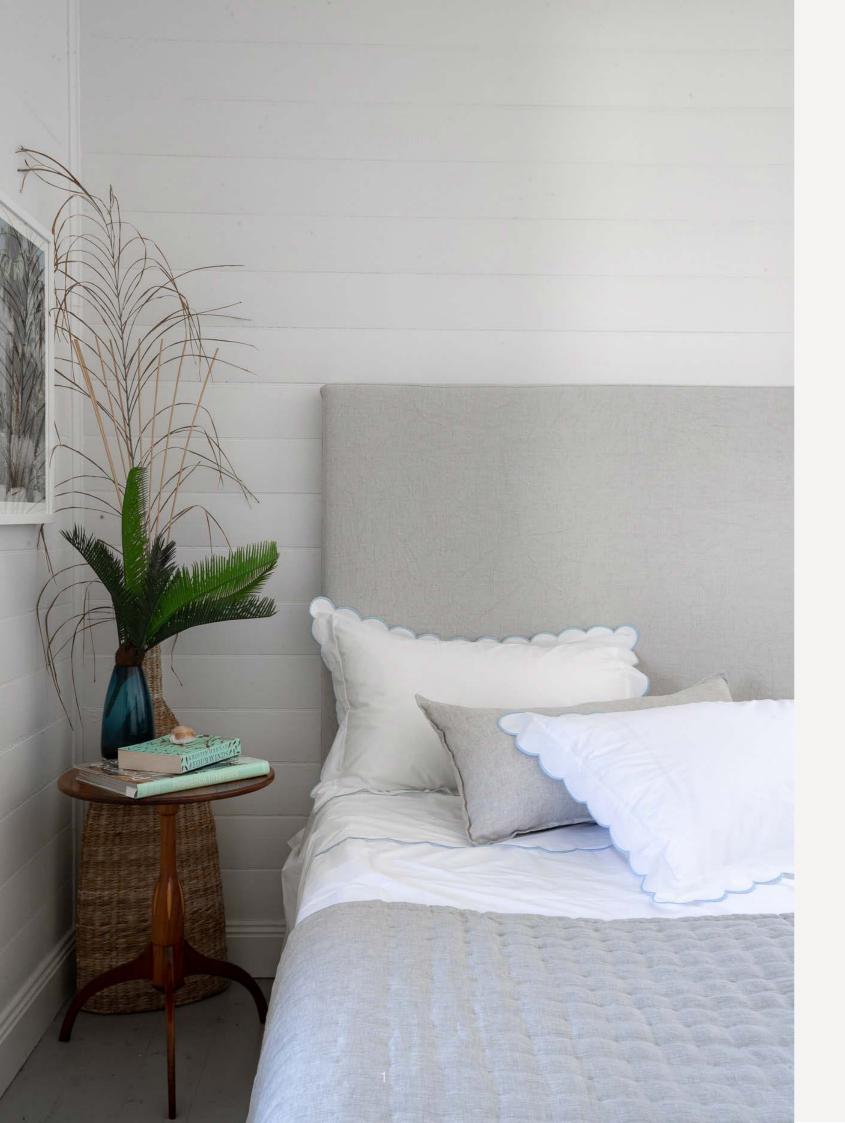

#### Bask

Natural or White Queen / King 240 x 260cm Super King 260 x 260cm Reversible Made in Vietnam

An elegant lightweight, reversible, lightly padded linen quilt or bedcover with a linen backing. Features traditional hand done, checked topstitching that creates a delicate square pattern made from individual stitches. Plus a beautiful three row hemstitched, 16cm wide, double linen border, which frames the quilt. A classic sophisticated design that will add a refined, relaxed touch to a traditional or contemporary interior.

Matching 50 x 70cm hemstitched linen pillowcases are available separately. Sold in pairs.

#### Bask

2 Colours Linen Pillowcases 50 x 70cm Euro Covers 60 x 60cm Sold in pairs

Elegant linen pillowcases and euro covers with a beautiful three row hemstitched, 8cm wide, double linen border and slip closure.