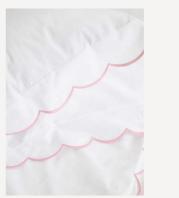

## Scalloped Edge

Made from beautiful Italian 250TC cotton with a machine edge embroidered scallop. One sheet size to accommodate a QS and KS bed 275 x 270. Queen fitted, king fitted, queen duvet cover 210x210 and king duvet cover 245x210.