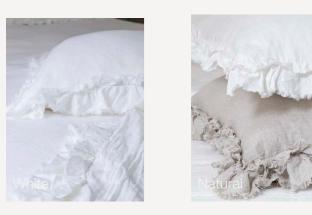

Isle

Black, White, Natural Linen 130cm x 240cm

A romantic shabby chic crushed linen or cotton throw with a soft, white cotton backing. Features a 10cm wide double frilled border with hand frayed edging. The frill has been cut on the bias, which minimises fraying after washing. A charming whimsical design that will add a relaxed, elegant touch to the bedroom or lounge area.

Matching 50 x 70cm ruffled linen pillowcases and 60 x 60cm euro covers are available separately.Sold in pairs.